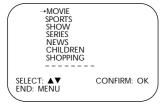

#### TAPE MANAGER

Press to access the Tape Manager directory screen. Details are on page 64.